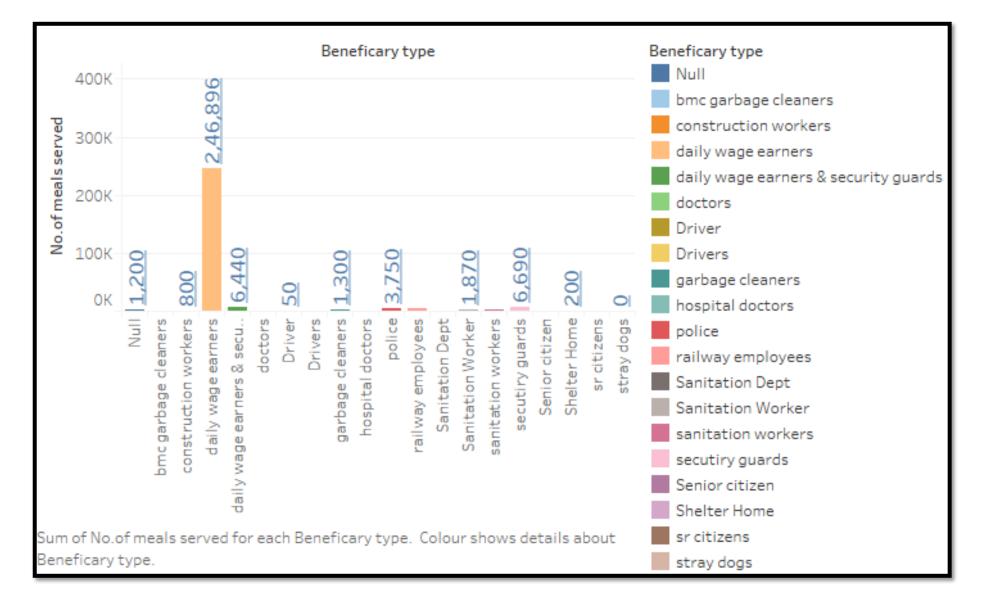

## **BENEFCIARY ANALYSIS**

## BENEFICARY ANALYSIS: AREA WISE

| 53,579<br>daily wage earners<br>Dharavi                                                      | 21,560<br>daily wage earners<br>chembur |                                | 18,800<br>daily wage earners<br>malad |                            |                |      | 13,450<br>daily wage<br>earners<br>Mazgaon |               | 6,240<br>secutiry<br>guards<br>andheri       |  |
|----------------------------------------------------------------------------------------------|-----------------------------------------|--------------------------------|---------------------------------------|----------------------------|----------------|------|--------------------------------------------|---------------|----------------------------------------------|--|
|                                                                                              |                                         |                                |                                       |                            |                |      |                                            |               | 6,440<br>daily wage<br>earners &<br>security |  |
|                                                                                              | 9,389                                   |                                | 200                                   | daily<br>wage<br>ers earne |                |      |                                            | 5,800         | security                                     |  |
|                                                                                              | daily wage earners<br>colaba            |                                | ige<br>rners                          |                            |                |      | ge<br>ners                                 | daily<br>wage | 2,700                                        |  |
| 22,200<br>daily wage earners<br>bandra<br>21,592<br>daily wage earners<br>m east ward,N ward | 8,105<br>daily wage earners<br>dadar    | Kurla                          |                                       | andhe                      |                |      | na<br>wwk                                  |               |                                              |  |
|                                                                                              |                                         |                                |                                       |                            |                |      |                                            |               | 3,750                                        |  |
|                                                                                              |                                         | 5,770<br>daily wage<br>earners |                                       |                            | 3,500<br>daily |      | 3,283<br>daily                             |               | police                                       |  |
|                                                                                              | 8,000<br>dailu waxa aarnars             |                                |                                       | wage                       |                | wage |                                            |               |                                              |  |
|                                                                                              | daily wage earners<br>vikhroli-mulund   |                                | 5,060<br>daily wage                   |                            | 2,500          |      | 1,65                                       | 2             |                                              |  |
|                                                                                              | 7,540<br>daily wage earners<br>Fountain |                                |                                       |                            |                |      |                                            |               |                                              |  |
|                                                                                              |                                         | 4,2                            | 200                                   | 2,30                       | 2,300          |      |                                            |               |                                              |  |