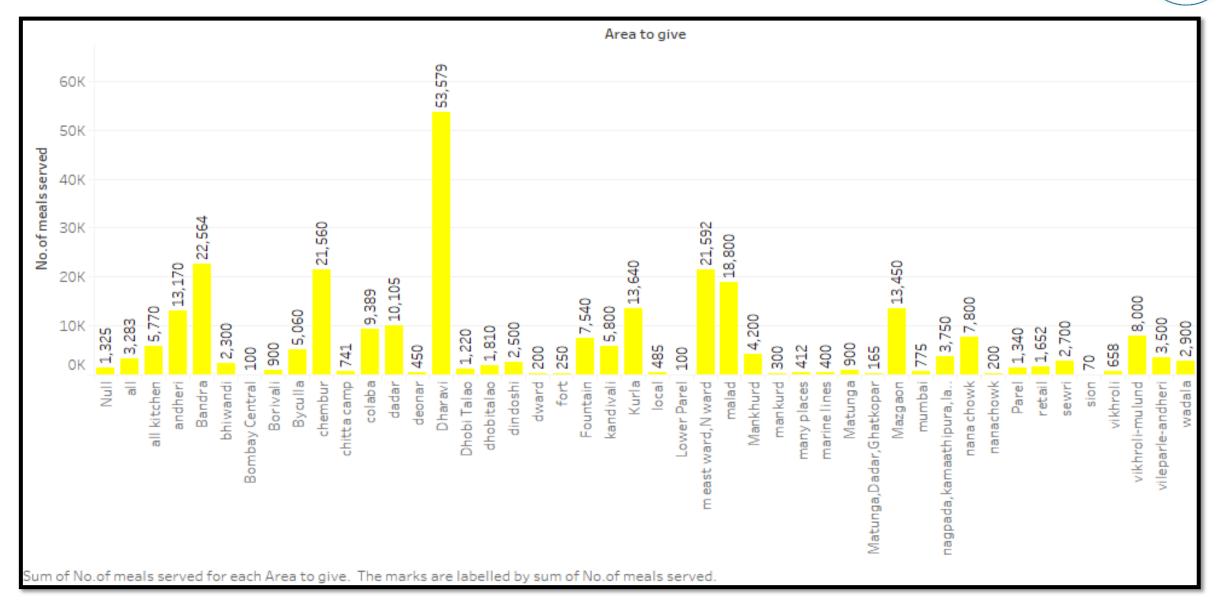

## NO.OF MEALS DISTRIBUTED IN EACH AREA

RATNA

## BENEFICARY ANALYSIS: AREA WISE

| 53,579<br>daily wage earners<br>Dharavi                                                      | 21,560<br>daily wage earners<br>chembur |                                | 18,800<br>daily wage earners<br>malad |                            |                |      | 13,450<br>daily wage<br>earners<br>Mazgaon |               | 6,240<br>secutiry<br>guards<br>andheri       |  |
|----------------------------------------------------------------------------------------------|-----------------------------------------|--------------------------------|---------------------------------------|----------------------------|----------------|------|--------------------------------------------|---------------|----------------------------------------------|--|
|                                                                                              |                                         |                                |                                       |                            |                |      |                                            |               | 6,440<br>daily wage<br>earners &<br>security |  |
|                                                                                              | 9,389                                   |                                | 200                                   | daily<br>wage<br>ers earne |                |      |                                            | 5,800         | security                                     |  |
|                                                                                              | daily wage earners<br>colaba            |                                | ige<br>rners                          |                            |                |      | ge<br>ners                                 | daily<br>wage | 2,700                                        |  |
| 22,200<br>daily wage earners<br>bandra<br>21,592<br>daily wage earners<br>m east ward,N ward | 8,105<br>daily wage earners<br>dadar    | Kurla                          |                                       | andhe                      |                |      | na<br>wwk                                  |               |                                              |  |
|                                                                                              |                                         |                                |                                       |                            |                |      |                                            |               | 3,750                                        |  |
|                                                                                              |                                         | 5,770<br>daily wage<br>earners |                                       |                            | 3,500<br>daily |      | 3,283<br>daily                             |               | police                                       |  |
|                                                                                              | 8,000<br>dailu waxa aarnars             |                                |                                       | wage                       |                | wage |                                            |               |                                              |  |
|                                                                                              | daily wage earners<br>vikhroli-mulund   |                                | 5,060<br>daily wage                   |                            | 2,500          |      | 1,65                                       | 2             |                                              |  |
|                                                                                              | 7,540<br>daily wage earners<br>Fountain |                                |                                       |                            |                |      |                                            |               |                                              |  |
|                                                                                              |                                         | 4,2                            | 200                                   | 2,30                       | 2,300          |      |                                            |               |                                              |  |